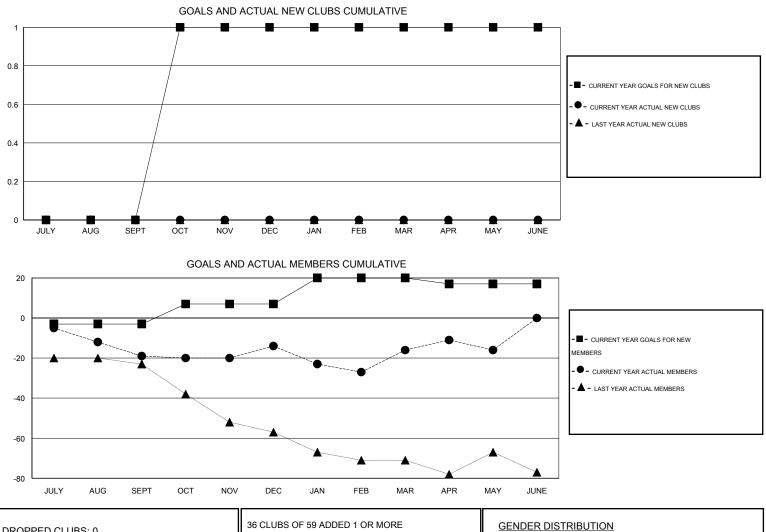

## LOCATION MICHIGAN

 $\mathsf{GMT} \; \mathsf{CA} \; 1$ Clubs Members RESULTS FOR 2014-2015 RESULTS FOR 2014-2015 NEW CLUB NEW CLUBS DROPPED NET NEW MEMBER CHARTER AND DROPPED NET QUARTER QUARTER GOAL CLUBS GAIN/LOSS GOAL NEW MEMBERS MEMBERS GAIN/LOSS ADDED 0 0 0 0 -3 23 42 -19 JULY/AUG/SEPT JULY/AUG/SEPT 0 0 0 10 27 22 5 1 OCT/NOV/DEC OCT/NOV/DEC 0 0 0 0 13 32 34 -2 JAN/FEB/MAR JAN/FEB/MAR 0 0 0 0 -3 21 21 0 APR/MAY/JUNE APR/MAY/JUNE

| DROPPED CLUBS: 0 |     | 36 CLUBS OF 59 ADDED 1 OR MORE<br>NEW MEMBERS | GENDER DISTRIBUTION   |                |     |
|------------------|-----|-----------------------------------------------|-----------------------|----------------|-----|
|                  |     |                                               | MALE                  | 1,208 (76.02%) |     |
|                  |     | J                                             | FEMALE                | 381 (23.98%)   |     |
| DROPPED MEMBERS  |     |                                               |                       |                |     |
| DECEASED         | 11  | ASSESSMENT DATA                               |                       |                | 057 |
| CLUB CANCELLED   | 0   |                                               | FAMILY UNIT MEMBERS   |                | 257 |
| OTHER            | 108 |                                               | HEAD OF HOUSEHOLD 1.  |                | 126 |
| TOTAL            | 119 |                                               | NON-HEAD OF HOUSEHOLD |                | 131 |
|                  |     |                                               |                       |                |     |